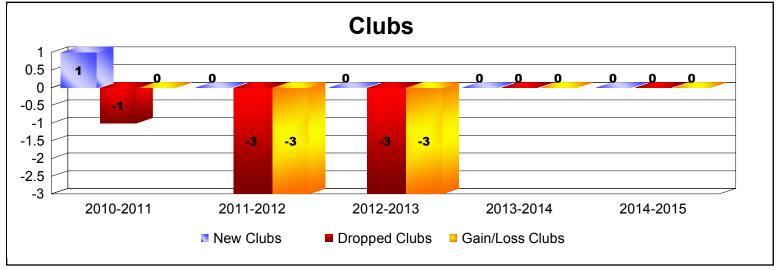

District 336 D As of June 2015 Cumulative

| Year      | New<br>Clubs | Dropped<br>Clubs | Gain/<br>Loss<br>Clubs | New<br>Members | Charter<br>Members | Reinstate<br>Members | Transfer<br>Members | Total<br>Member<br>Added | Total<br>Members<br>Dropped | Gain/<br>Loss<br>Members |
|-----------|--------------|------------------|------------------------|----------------|--------------------|----------------------|---------------------|--------------------------|-----------------------------|--------------------------|
| 2010-2011 | 1            | -1               | 0                      | 270            | 37                 | 0                    | 1                   | 308                      | -313                        | -5                       |
| 2011-2012 | 0            | -3               | -3                     | 247            | 0                  | 1                    | 7                   | 255                      | -378                        | -123                     |
| 2012-2013 | 0            | -3               | -3                     | 264            | 0                  | 3                    | 12                  | 279                      | -344                        | -65                      |
| 2013-2014 | 0            | 0                | 0                      | 430            | 0                  | 3                    | 6                   | 439                      | -295                        | 144                      |
| 2014-2015 | 0            | 0                | 0                      | 269            | 0                  | 4                    | 7                   | 280                      | -266                        | 14                       |
| Average   | 0            | -1               | -1                     | 296            | 7                  | 2                    | 7                   | 312                      | -319                        | -7                       |