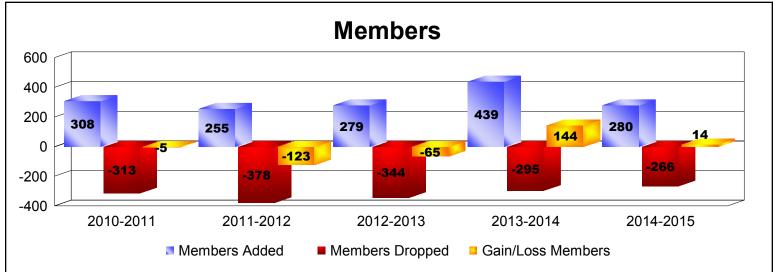

District 336 D As of June 2015 Cumulative

| Year      | New<br>Clubs | Dropped<br>Clubs | Gain/<br>Loss<br>Clubs | New<br>Members | Charter<br>Members | Reinstate<br>Members | Transfer<br>Members | Total<br>Member<br>Added | Total<br>Members<br>Dropped | Gain/<br>Loss<br>Members |
|-----------|--------------|------------------|------------------------|----------------|--------------------|----------------------|---------------------|--------------------------|-----------------------------|--------------------------|
| 2010-2011 | 1            | -1               | 0                      | 270            | 37                 | 0                    | 1                   | 308                      | -313                        | -5                       |
| 2011-2012 | 0            | -3               | -3                     | 247            | 0                  | 1                    | 7                   | 255                      | -378                        | -123                     |
| 2012-2013 | 0            | -3               | -3                     | 264            | 0                  | 3                    | 12                  | 279                      | -344                        | -65                      |
| 2013-2014 | 0            | 0                | 0                      | 430            | 0                  | 3                    | 6                   | 439                      | -295                        | 144                      |
| 2014-2015 | 0            | 0                | 0                      | 269            | 0                  | 4                    | 7                   | 280                      | -266                        | 14                       |
| Average   | 0            | -1               | -1                     | 296            | 7                  | 2                    | 7                   | 312                      | -319                        | -7                       |